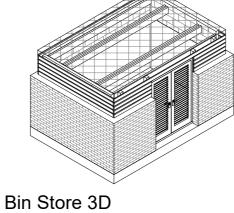

Roof plan -Bin Store

| Drawing Status: | Planning Application                                                                                                                                                                                                                                                                |                           |
|-----------------|-------------------------------------------------------------------------------------------------------------------------------------------------------------------------------------------------------------------------------------------------------------------------------------|---------------------------|
| Reply Address:  |                                                                                                                                                                                                                                                                                     |                           |
|                 | 2 Donnybrook Road,<br>Donnybrook,                                                                                                                                                                                                                                                   | Telephone +353 1 218 3900 |
|                 | Dublin 4,<br>Ireland                                                                                                                                                                                                                                                                | www.molaarchitecture.com  |
| lotes           | Do not scale. Use figured dimensions only. This drawing is to be read in conjunction with all relevant specifications and drawings. All dimensions to be checked on site. In the event of any discrepancies between drawings the contractor is to inform the Architect immediately. |                           |