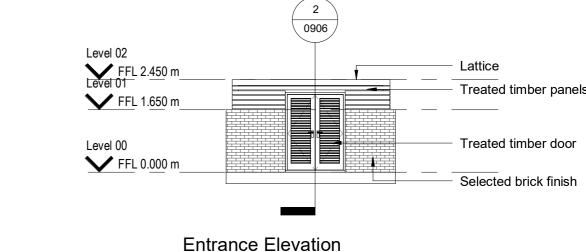

Roof plan -Bin Store

| Drawing Status: | Planning Application                                                                                                                                                                                                                                                                |                           |
|-----------------|-------------------------------------------------------------------------------------------------------------------------------------------------------------------------------------------------------------------------------------------------------------------------------------|---------------------------|
| Reply Address:  |                                                                                                                                                                                                                                                                                     |                           |
|                 | 2 Donnybrook Road,<br>Donnybrook,                                                                                                                                                                                                                                                   | Telephone +353 1 218 3900 |
|                 | Dublin 4,<br>Ireland                                                                                                                                                                                                                                                                | www.molaarchitecture.com  |
| lotes           | Do not scale. Use figured dimensions only. This drawing is to be read in conjunction with all relevant specifications and drawings. All dimensions to be checked on site. In the event of any discrepancies between drawings the contractor is to inform the Architect immediately. |                           |