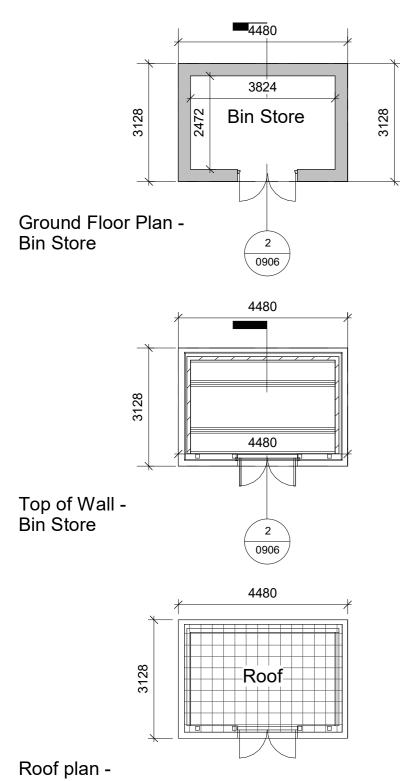

Roof plan -Bin Store

| Drawing Status: | Planning Application                                                                                                                                                                                                                                                                |                           |
|-----------------|-------------------------------------------------------------------------------------------------------------------------------------------------------------------------------------------------------------------------------------------------------------------------------------|---------------------------|
| Reply Address:  |                                                                                                                                                                                                                                                                                     |                           |
|                 | 2 Donnybrook Road,<br>Donnybrook,                                                                                                                                                                                                                                                   | Telephone +353 1 218 3900 |
|                 | Dublin 4,<br>Ireland                                                                                                                                                                                                                                                                | www.molaarchitecture.com  |
| lotes           | Do not scale. Use figured dimensions only. This drawing is to be read in conjunction with all relevant specifications and drawings. All dimensions to be checked on site. In the event of any discrepancies between drawings the contractor is to inform the Architect immediately. |                           |