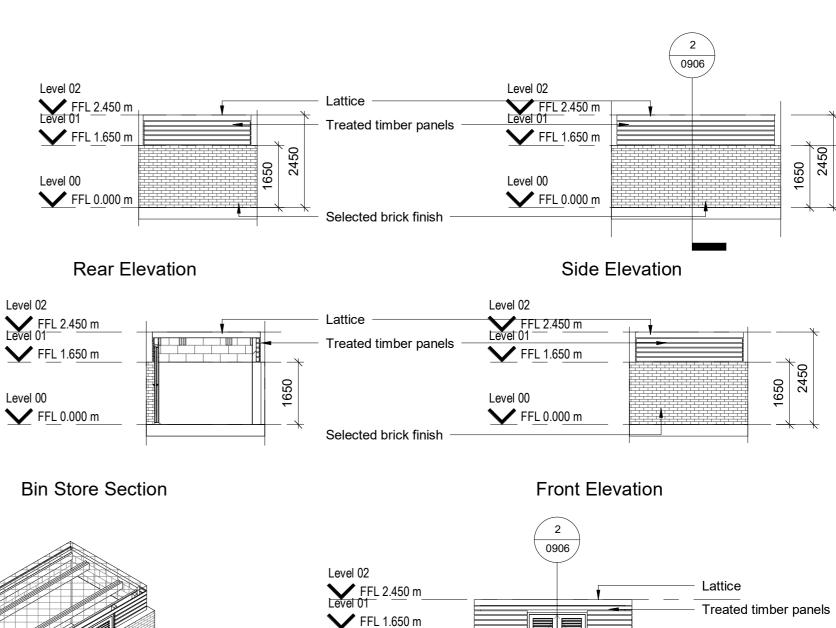

Roof plan -Bin Store

| Drawing Status: | Planning Application                                                                                                                                                                                                                                                                |                           |
|-----------------|-------------------------------------------------------------------------------------------------------------------------------------------------------------------------------------------------------------------------------------------------------------------------------------|---------------------------|
| Reply Address:  |                                                                                                                                                                                                                                                                                     |                           |
|                 | 2 Donnybrook Road,<br>Donnybrook,                                                                                                                                                                                                                                                   | Telephone +353 1 218 3900 |
|                 | Dublin 4,<br>Ireland                                                                                                                                                                                                                                                                | www.molaarchitecture.com  |
| lotes           | Do not scale. Use figured dimensions only. This drawing is to be read in conjunction with all relevant specifications and drawings. All dimensions to be checked on site. In the event of any discrepancies between drawings the contractor is to inform the Architect immediately. |                           |